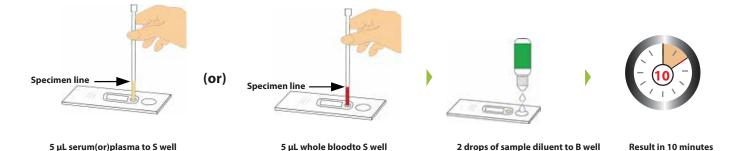

## Chikungunya IgM Combo Rapid Test

R0066C | Serum/Plasma/Whole Blood

- Utilizes recombinant antigen derived from the CHIK virus structural protein
- IgM immunoassay is the most practical lab method
- Distinguish from dengue infection which presents with similar symptoms
- Result in 15 minutes
- Sensitivity: 90.4% & Specificity: 98%
- 24 month shelf life at 2-30 °C