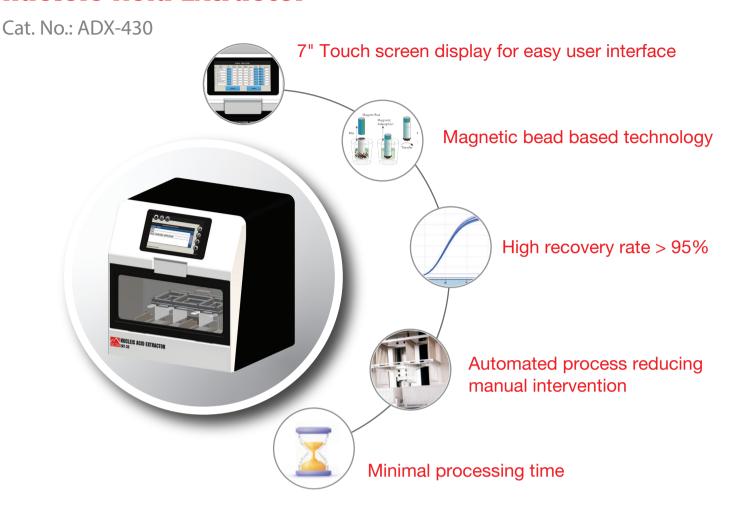

## **Nucleic Acid Extractor**

- Automated, walkaway technology
- 7-inch touch screen with easy-to-use software
- Magnetic bead-based technology for ultra-pure nucleic acids extraction
- Fits low or high throughput workflows with up to 32 samples per run
- Seamless integration into any molecular diagnostics workflow
- Minimal Processing time

## **Specifications**

Processing Volume 30 -1500 μl, 30-1000 μl

Capacity 32 samples per run

Collection efficiency of the magnetic particles ≥95%

Heating/cooling method For cell lysis & nucleic acid elution
Processing-mode Multi-mode, multi-speed available