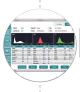

#### **DISPLAY TYPE**

10.4 inch color display screen with touch panel

> The detection items include maximum 21 parameters (WBC, Lym#, Mid#, Gran#, Lym%, Mid%, Gran%, RBC, HCT, MCV, MCH, MCHC, RDW-CV, RDW-SD, PLT,

MPV, PDW, PCT, HGB, P-LCC, P-LCR) 3 histograms, alarm for abnormal