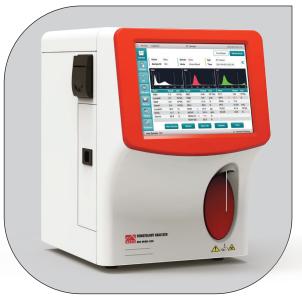

## **ALTA - Hematology Analyzer**

# Hematology Analyzer (Made in India)

### A synonym for precision

Catalog No.: ADX-HEME-340

#### **DISPLAY TYPE**

10.4 inch color display screen with touch panel