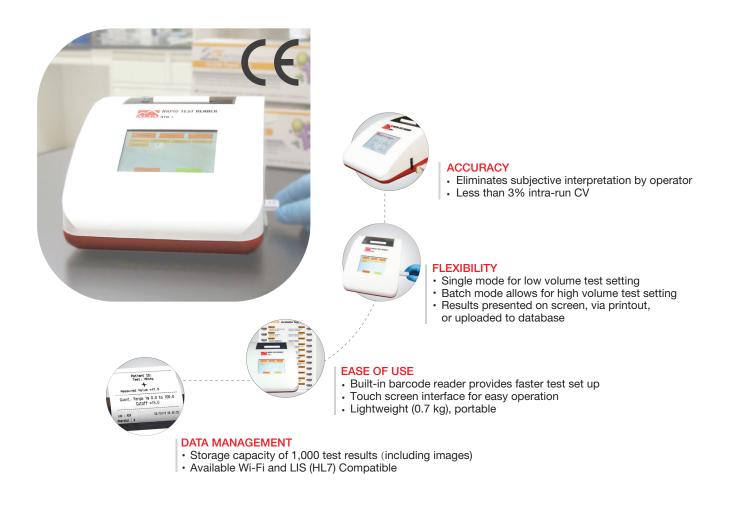

## **Specifications**

- Human Machine Interface Camera Barcode Scanner Printer Mode Port / USB LIS Storage Result output Power Processor Platform Dimension Weight
- 4-inch resistive touch screen
  5 mega pixel CMOS camera
  Integrated 1 dimensional barcode scanner
  48 mm inbuilt thermal printer
  Single mode and batch mode operations
  Data export and software upgrade through 2 USB ports
  HL7 compatible
  Storage capacity of 1000 test results (including images)
  "Positive or Negative", Quantitative result
  12V/2A
  ARM Cortex-A53
  Embedded Linux
  220 mm X 170 mm X 110 mm (L x B x H)
  0.7 kg (Approx.)